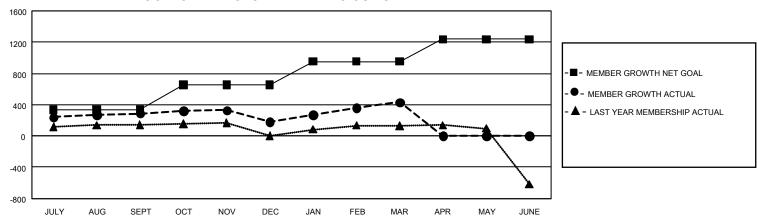

## GOALS AND ACTUAL MEMBERS CUMULATIVE

| DROPPED CLUBS: 1 |     | 421 CLUBS OF 685 ADDED 1<br>OR MORE NEW MEMBERS | GENDER DISTRIBUTION                 |                 |
|------------------|-----|-------------------------------------------------|-------------------------------------|-----------------|
|                  |     |                                                 | MALE                                | 17,549 (74.57%) |
|                  |     |                                                 | FEMALE                              | 5,985 (25.43%)  |
| DROPPED MEMBERS  |     |                                                 | NON BINARY                          | 0 (0.00%)       |
| DECEASED         | 153 |                                                 | PREFER NOT TO ANSWER                | 0 (0.00%)       |
| CLUB CANCELLED   | 0   |                                                 | TOTAL FAMILY UNIT MEMBERS           | 8.904           |
| OTHER            | 774 | CLICK HERE FOR                                  | TO THE TANKE TO STATE IN LIMBERTO   |                 |
| TOTAL            | 927 | CUMULATIVE MEMBERSHIP  DATA                     | FAMILY MEMBERS PAYING HALF DUES 4,9 |                 |