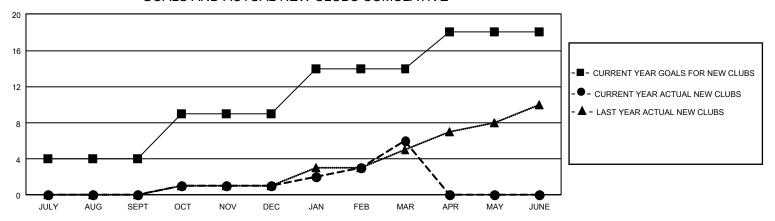

|  |  |  |  |  |
| QUARTER               | MEMBER GROWTH NET<br>GOAL | MEMBER GROWTH<br>ACTUAL | DROPPED MEMBERS<br>ACTUAL (including<br>transfers) |  |  |  |  |  |
| JULY/AUG/SE           | EPT 334                   | 616                     | 289                                                |  |  |  |  |  |
| OCT/NOV/DE            | C 320                     | 249                     | 352                                                |  |  |  |  |  |
| JAN/FEB/MAF           | ₹ 300                     | 542                     | 286                                                |  |  |  |  |  |
| APR/MAY/JUI           | NE 285                    | 0                       | 0                                                  |  |  |  |  |  |

## GOALS AND ACTUAL NEW CLUBS CUMULATIVE



## GOALS AND ACTUAL MEMBERS CUMULATIVE



| DROPPED CLUBS: 1 |     | 421 CLUBS OF 685 ADDED 1<br>OR MORE NEW MEMBERS | GENDER DISTRIBUTION                 |                 |
|------------------|-----|-------------------------------------------------|-------------------------------------|-----------------|
|                  |     |                                                 | MALE                                | 17,549 (74.57%) |
|                  |     |                                                 | FEMALE                              | 5,985 (25.43%)  |
| DROPPED MEMBERS  |     |                                                 | NON BINARY                          | 0 (0.00%)       |
| DECEASED         | 153 |                                                 | PREFER NOT TO